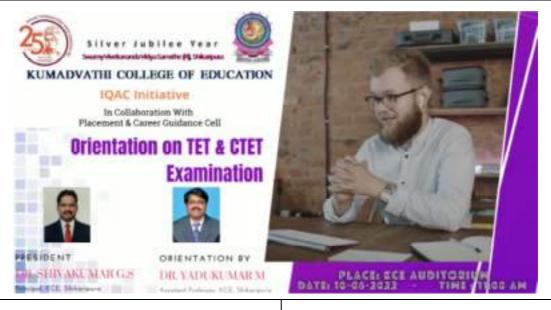

#### SILVER JUBILEE YEAR

Swamy Vivekananda Vidya Samsthe (R)

## **KUMADVATHI COLLEGE OF EDUCATION**

NAAC Accredited with B Grade (2.70 CGPA)

Shivamogga Road

**Shikaripura** – 577 427

Shivamogga District

**3**: 08187 – 222383, 222067

E-Mail: kumadvathibed@gmail.com

# IQAC Initiatives Placement and Career Guidance Cell Programme

| Date of the Programme                     | 10 - 06 - 2022                                                                                                                                                                                                                                                                                                                                                                                                                                                                                                                                                                                                                                                                                                                                                                                                       |
|-------------------------------------------|----------------------------------------------------------------------------------------------------------------------------------------------------------------------------------------------------------------------------------------------------------------------------------------------------------------------------------------------------------------------------------------------------------------------------------------------------------------------------------------------------------------------------------------------------------------------------------------------------------------------------------------------------------------------------------------------------------------------------------------------------------------------------------------------------------------------|
| Title of the Programme                    | Orientation on TET & CTET Examination                                                                                                                                                                                                                                                                                                                                                                                                                                                                                                                                                                                                                                                                                                                                                                                |
| Objectives of the Programme               | <ul> <li>To creat awareness about TET &amp; CTET examiniation pattern</li> <li>To understand the importance of TET &amp; CTET examination</li> <li>To creat productive teachers and boost to the career prospects of the student teachers and land them on better platforms.</li> </ul>                                                                                                                                                                                                                                                                                                                                                                                                                                                                                                                              |
| President of the Programme                | Dr. Shivakumar G S., Principal, Kumadvathi College of Education, Shikaripura                                                                                                                                                                                                                                                                                                                                                                                                                                                                                                                                                                                                                                                                                                                                         |
| Resource Person of the Programme          | Dr. Yadukumar M., Assistant Professor, Kumadvathi College of Education,<br>Shikaripura                                                                                                                                                                                                                                                                                                                                                                                                                                                                                                                                                                                                                                                                                                                               |
| Programme Co-Ordinator/s                  | Dr. Kiran Kumar K S., Assistant Professor, Kumadvathi College of Education, Shikaripura  Dr. Yadukumar M., Assistant Professor, Kumadvathi College of Education, Shikaripura                                                                                                                                                                                                                                                                                                                                                                                                                                                                                                                                                                                                                                         |
| Number of Student Teacher<br>Participated | 72                                                                                                                                                                                                                                                                                                                                                                                                                                                                                                                                                                                                                                                                                                                                                                                                                   |
| Details / Report of the Programme         | The development of community, society, nation and universe is dependent on educational system. As teachers are the frontline providers of quality education. Sufficient supply of well qualified and welltrained teachers is the most important contributing factor of quality of learning. Every year The Ministry of Education, Government of India conducts the Central Teacher Eligibility Test and State Government conducts Teacher Eligibility Test for the appointment of teachers. With that in mind, the Placement Cell, and Career Guidance Cell of Kumadvathi College of Education, Shikaripura organized a workshop on the topic: <b>ORIENTATION ON TET &amp; CTET EXAMINATION</b> on 10 <sup>th</sup> June 2022 for the students of 1 <sup>st</sup> & 3 <sup>rd</sup> Semester B.Ed, The programme was |